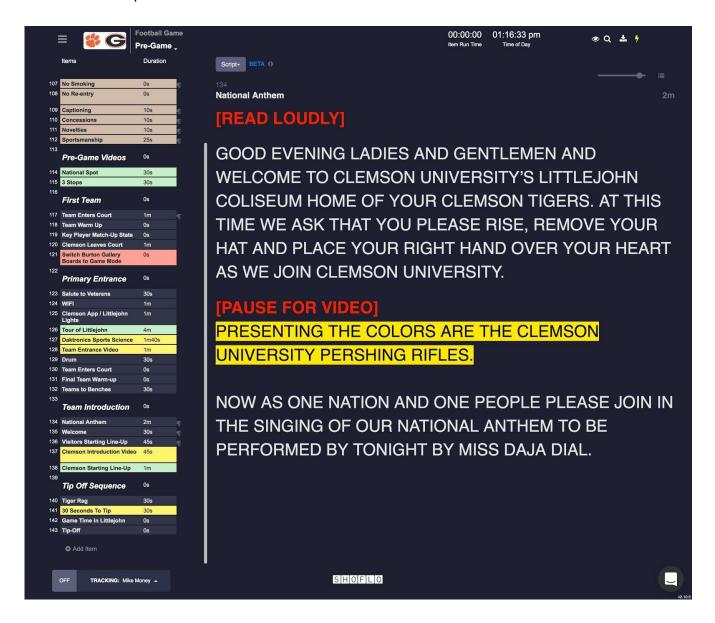

## Shoflo adds new script view to their rundown software

Production teams can now build rundowns and full length scripts together at the same time.

INFOCOMM SHOW - ORLANDO, JUNE 14, 2017 -- For years production teams have built rundowns and scripts in separate applications - Excel for rundowns and Word for scripts. Shoflo, the Orlando based event production software team, officially debuted a new and innovative way to merge both rundown and script building into one single software system on the Infocomm Show floor this Wednesday.

Production teams can now build rundowns in real time while simultaneously building full length scripts that are directly tied to their specific production elements. The script functionality allows for full rich text formatting along with real time, collaborative edits. Shoflo's software actively tracks changes and allows teams to roll edits forwards or backwards as needed per element.

- Simplifies frustrating workflows no more version control or using multiple applications
- Easily switch from rundown view to script view
- Tie scripts to specific production elements in the rundown
- Scripts can be seen by the whole production team or hidden from view Easily export your scripts to Word for easy print and distribution

This is just the beginning for script functionality and features for the Shoflo team. In the coming months the team will be looking to offer a full screen script view and the ability to integrate with common place teleprompter systems.